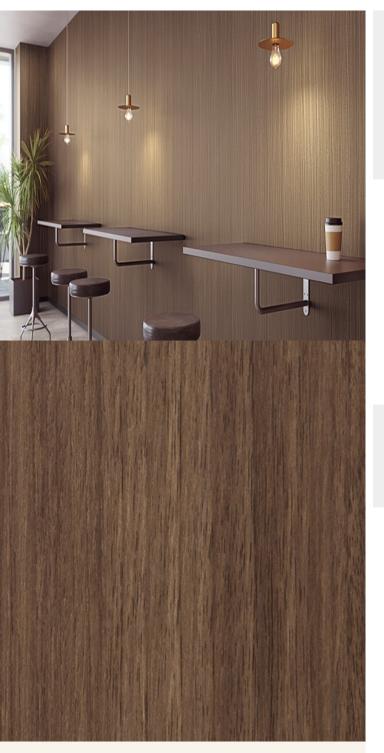

## **TECHNICAL DATA SHEET**

Strataflex - Premium Wood | Walnut

- Vertical Repeat: 1240mm
- Horizontal Repeat: 500mm
- Grain Pattern: Straight / Cross Grain •

- All Strataflex products contain antimicrobial properties. - This product is a Self-Adhesive Decorative Film. - To view our IMO Certificate, please contact marine@muraspec.com

## **Product Details**

Design: Colour Description: Width: Length: Sold By: Construction Type:

CLEANABILITY

CE COMPLIANT

Premium Wood Walnut 122cm 50m By Linear Metre Self-Adhesive Decorative Film

IMO RATED