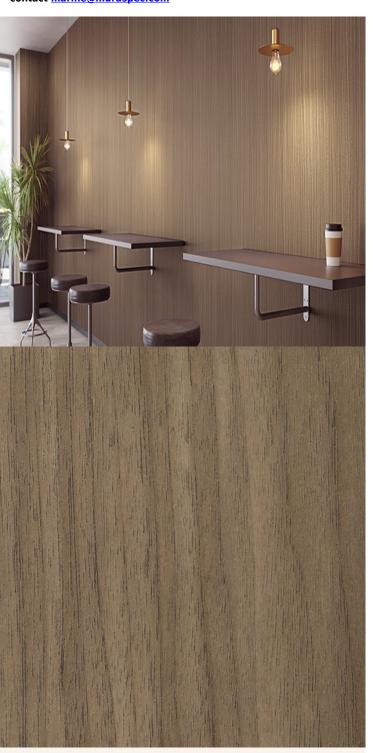

## **TECHNICAL DATA SHEET**

Strataflex - Premium Wood | Walnut

Vertical Repeat: 950mm
 Horizontal Repeat: 600mm
 Grain Pattern: Cross Grain

- All Strataflex products contain antimicrobial properties. - This product is a Self-Adhesive Decorative Film. - To view our IMO Certificate, please contact <a href="mailto:marine@muraspec.com">marine@muraspec.com</a>

## **Product Details**

Design: Premium Wood

Colour Description: Walnut
Width: 122cm
Length: 50m

Sold By: By Linear Metre

CE COMPLIANT

Construction Type: Self-Adhesive Decorative Film

CLEANABILITY

IMO RATED