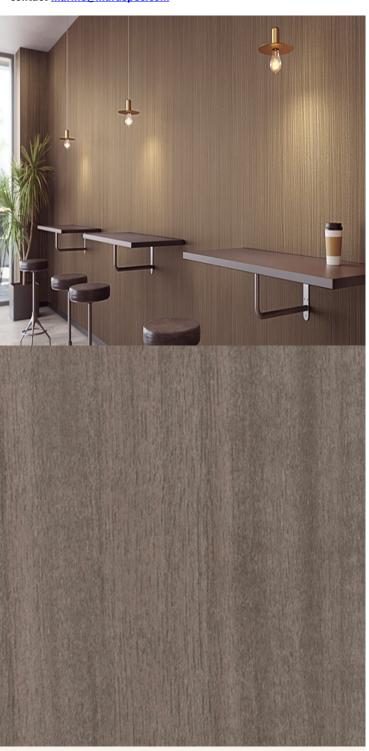

## **TECHNICAL DATA SHEET**

Strataflex - Premium Wood | Walnut

Vertical Repeat: 1240mm
 Horizontal Repeat: 480mm
 Grain Pattern: Straight Grain

- All Strataflex products contain antimicrobial properties. - This product is a Self-Adhesive Decorative Film. - To view our IMO Certificate, please contact <a href="mailto:marine@muraspec.com">marine@muraspec.com</a>

## **Product Details**

Design: Premium Wood

Colour Description: Walnut
Width: 122cm
Length: 50m

Sold By: By Liner Metre

CE COMPLIANT

Construction Type: Self-Adhesive Decorative Film

CLEANABILITY

IMO RATED