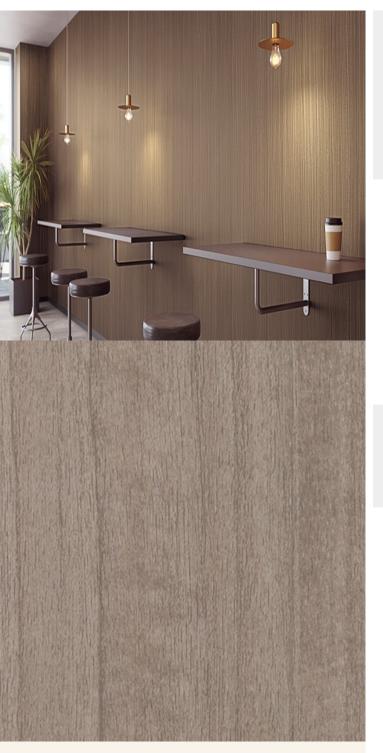

## **TECHNICAL DATA SHEET**

Strataflex - Premium Wood | Walnut

- Vertical Repeat: 1240mm
- Horizontal Repeat: 480mm
- Grain Pattern: Straight Grain

- All Strataflex products contain antimicrobial properties. - This product is a Self-Adhesive Decorative Film. - To view our IMO Certificate, please contact marine@muraspec.com

## **Product Details**

Design: Colour Description: Width: Length: Sold By: Construction Type: Premium Wood Walnut 122cm 50m By Linear Metre Self-Adhesive Decorative Film

BV2690

CE COMPLIANT

Very good. (6 out of 8 to BSEN20105)