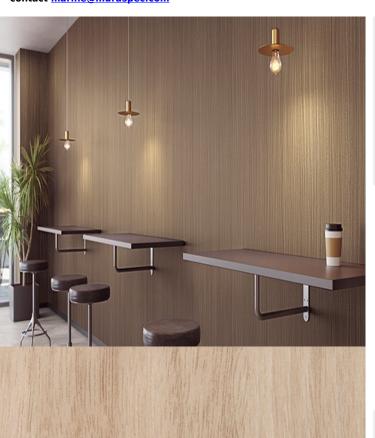

## **TECHNICAL DATA SHEET**

Strataflex - Premium Wood | Walnut

• Vertical Repeat: 1240mm • Horizontal Repeat: 540mm Grain Pattern: Straight / Cross Grain

- All Strataflex products contain antimicrobial properties. - This product is a Self-Adhesive Decorative Film. - To view our IMO Certificate, please contact marine@muraspec.com

## **Product Details**

Design: Premium Wood

Colour Description: Walnut Width: 122cm Length: 50m

Sold By: By Linear Metre

Construction Type: Self-Adhesive Decorative Film

**CLEANABILITY** 

IMO RATED

LIGHTFASTNESS