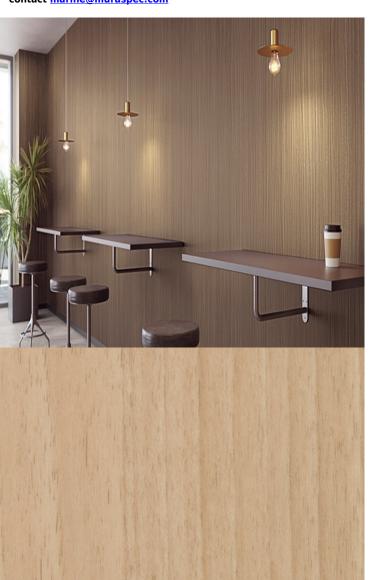

## **TECHNICAL DATA SHEET**

Strataflex - Premium Wood | Walnut

• Vertical Repeat: 930mm • Horizontal Repeat: 377mm Grain Pattern: Straight / Cross Grain

- All Strataflex products contain antimicrobial properties. - This product is a Self-Adhesive Decorative Film. - To view our IMO Certificate, please contact marine@muraspec.com

## **Product Details**

Design: Premium Wood

Colour Description: Walnut Width: 122cm 50m Length:

Sold By: By Linear Metre

Construction Type: Self-Adhesive Decorative Film

**CLEANABILITY** 

CE COMPLIANT

LIGHTFASTNESS