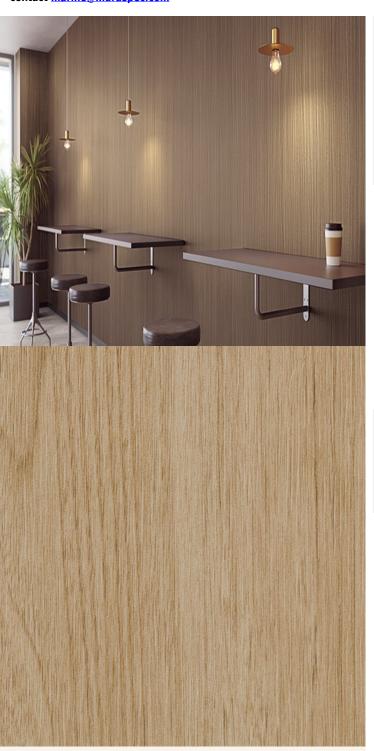

## Strataflex - Premium Wood | Walnut

• Extra Deep Embossed Product

Vertical Repeat: 1000mm
 Horizontal Repeat: 600mm
 Grain Pattern: Cross Grain

- All Strataflex products contain antimicrobial properties. - This product is a Self-Adhesive Decorative Film. - To view our IMO Certificate, please contact <a href="mailto:marine@muraspec.com">marine@muraspec.com</a>

## **Product Details**

Design: Premium Wood

Colour Description: Walnut
Width: 122cm
Length: 50m

Sold By: By Linear Metre

Construction Type: Self-Adhesive Decorative Film

CLEANABILITY

CE

CE COMPLIANT