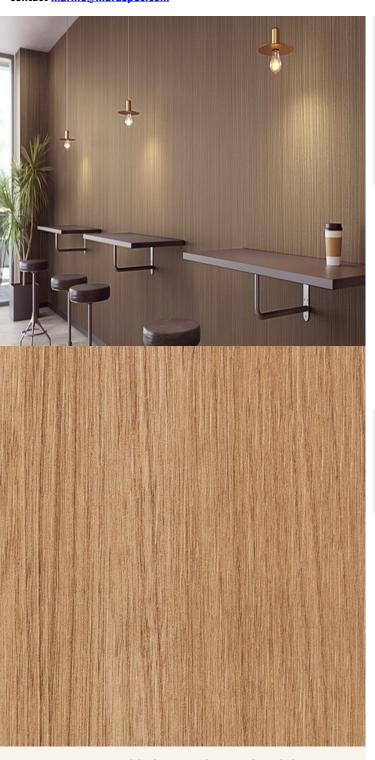

## Strataflex - Premium Wood | Walnut

• Extra Deep Embossed Product

• Vertical Repeat: 1000mm • Horizontal Repeat: 600mm • Grain Pattern: Cross Grain

- All Strataflex products contain antimicrobial properties. - This product is a Self-Adhesive Decorative Film. - To view our IMO Certificate, please contact marine@muraspec.com

## **Product Details**

Design: Premium Wood

Colour Description: Walnut Width: 122cm Length: 50m

Sold By: By Linear Metre

Self-Adhesive Decorative Film Construction Type:

**CLEANABILITY** 

CE COMPLIANT

IMO RATED