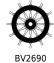

## Strataflex - Premium Wood | Walnut

• Extra Deep Embossed Product

• Vertical Repeat: 1000mm • Horizontal Repeat: 600mm • Grain Pattern: Cross Grain

- All Strataflex products contain antimicrobial properties. - This product is a Self-Adhesive Decorative Film. - To view our IMO Certificate, please contact marine@muraspec.com

## **Product Details**

Design: Premium Wood

Colour Description: Walnut Width: 122cm Length: 50m

Sold By: By Linear Metre

Self-Adhesive Decorative Film Construction Type:

**CLEANABILITY** 

CE COMPLIANT

IMO RATED