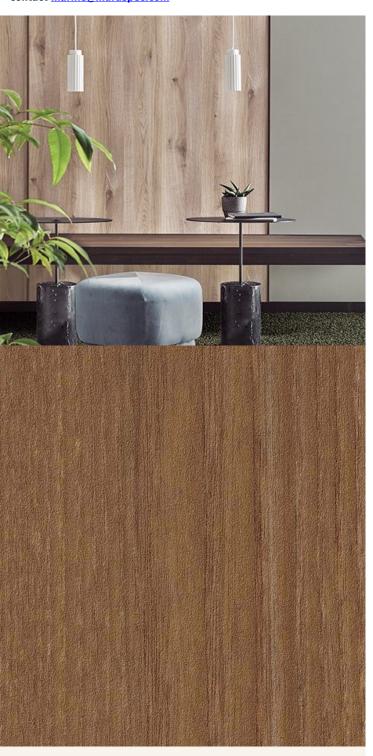

## **TECHNICAL DATA SHEET**

Strataflex - Matt Wood | Elm

Vertical Repeat: 1116mm
 Horizontal Repeat: 610mm
 Grain Pattern: Straight / Cross Grain

- All Strataflex products contain antimicrobial properties. - This product is a Self-Adhesive Decorative Film. - To view our IMO Certificate, please contact <a href="mailto:marine@muraspec.com">marine@muraspec.com</a>

## **Product Details**

Design: Matt Wood

Colour Description: Elm
Width: 122cm
Length: 50m

Sold By: By Linear Metre

Construction Type: Self-Adhesive Decorative Film

CLEANABILITY

CE COMPLIANT

IMO RATED