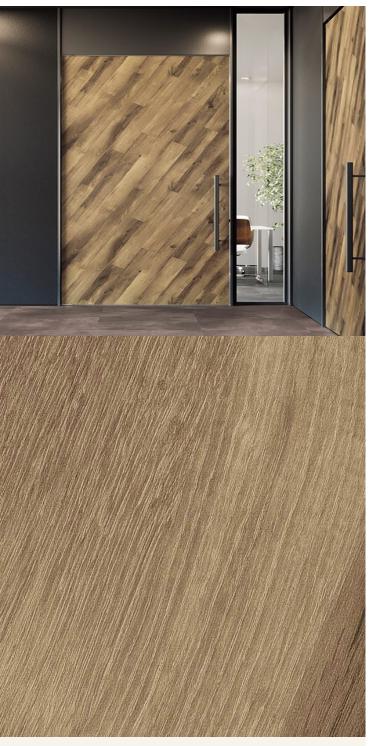

## **TECHNICAL DATA SHEET**

Strataflex - Matt Wood | Layered Oak

• Vertical Repeat: 1244mm

- All Strataflex products contain antimicrobial properties. - This product is a Self-Adhesive Decorative Film. - To view our IMO Certificate, please contact <a href="mailto:marine@muraspec.com">marine@muraspec.com</a>

## **Product Details**

Design: Matt Wood

Colour Description: Layered Oak

Width: 122cm

Length: 50m

Sold By: By Linear Metre

CE COMPLIANT

Construction Type: Self-Adhesive Decorative Film