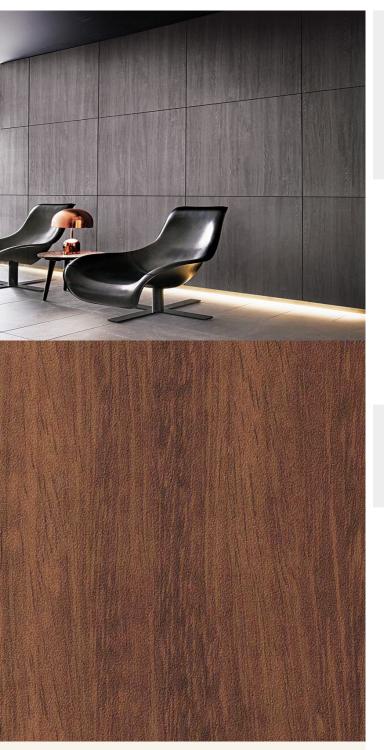

## **TECHNICAL DATA SHEET**

Strataflex - Matt Wood | Iroko

- Vertical Repeat: 1240mm
- Horizontal Repeat: 625mm
- Grain Pattern: Straight Grain

- All Strataflex products contain antimicrobial properties. - This product is a Self-Adhesive Decorative Film. - To view our IMO Certificate, please contact <u>marine@muraspec.com</u>

Design: Colour Description: Width: Length: Sold By: Construction Type: Matt Wood Iroko 122cm 50m By Linear Metre Self-Adhesive Decorative Film

LIGHTFASTNESS

CLEANABILITY

CE COMPLIANT

Very good. (6 out of 8 to BSEN20105)