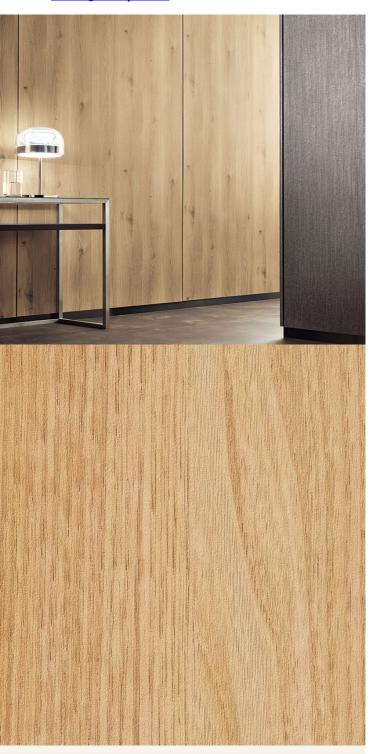

## **TECHNICAL DATA SHEET**

Strataflex - Matt Wood | Chestnut

Vertical Repeat: 1250mm
 Horizontal Repeat: 740mm
 Grain Pattern: Straight / Cross Grain

- All Strataflex products contain antimicrobial properties. - This product is a Self-Adhesive Decorative Film. - To view our IMO Certificate, please contact <a href="mailto:marine@muraspec.com">marine@muraspec.com</a>

## **Product Details**

Design: Matt Wood
Colour Description: Chestnut
Width: 122cm
Length: 50m

Sold By: By Linear Metre

Construction Type: Self-Adhesive Decorative Film

CLEANABILITY

CE COMPLIANT

IMO RATED

LIGHTFASTNESS