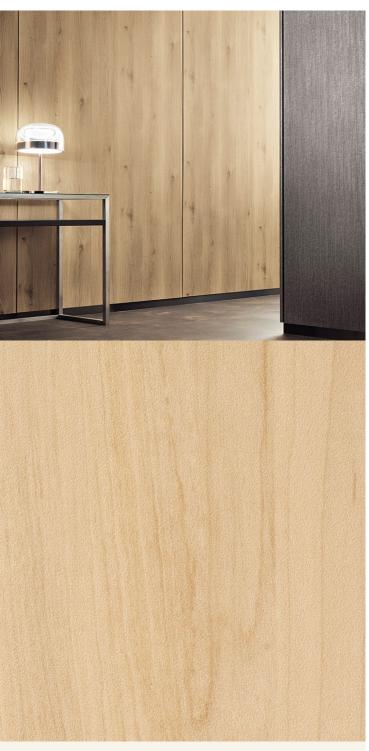

## **TECHNICAL DATA SHEET**

Strataflex - Matt Wood | Maple

Vertical Repeat: 1240mm
 Horizontal Repeat: 1040mm
 Grain Pattern: Straight / Cross Grain

- All Strataflex products contain antimicrobial properties. - This product is a Self-Adhesive Decorative Film. - To view our IMO Certificate, please contact <a href="mailto:marine@muraspec.com">marine@muraspec.com</a>

## **Product Details**

Design: Matt Wood
Colour Description: Maple
Width: 122cm
Length: 50m

Sold By: By Linear Metre

Construction Type: Self-Adhesive Decorative Film

CLEANABILITY

CE COMPLIANT

IMO RATED

BV2690