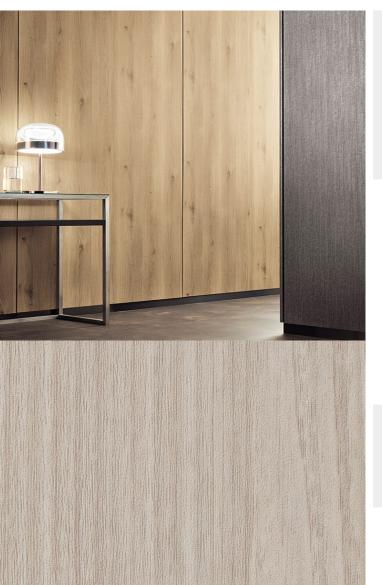

## Strataflex - Matt Wood | Mixwood

- Vertical Repeat: 1250mm
- Horizontal Repeat: 500mm
- Grain Pattern: Straight / Cross Grain

- All Strataflex products contain antimicrobial properties. - This product is a Self-Adhesive Decorative Film. - To view our IMO Certificate, please contact marine@muraspec.com

## **Product Details**

Design: Colour Description: Width: Length: Sold By: Construction Type: Matt Wood Mixwood 122cm 50m By Linear Metre Self-Adhesive Decorative Film

LIGHTFASTNESS

CLEANABILITY

CE COMPLIANT