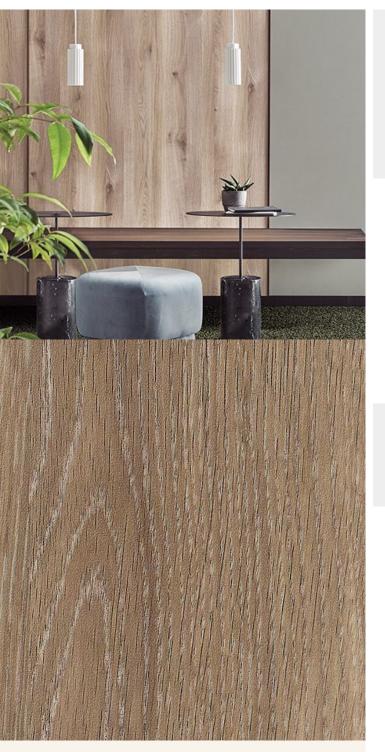

## **TECHNICAL DATA SHEET**

Strataflex - Matt Wood | Chalked Oak

- Vertical Repeat: 940mm
- Horizontal Repeat: 600mm
- Grain Pattern: Straight / Cross Grain

- All Strataflex products contain antimicrobial properties. - This product is a Self-Adhesive Decorative Film. - To view our IMO Certificate, please contact <u>marine@muraspec.com</u>

## **Product Details**

Design: Colour Description: Width: Length: Sold By: Construction Type: Matt Wood Chalked Oak 122cm 50m By Linear Metre Self-Adhesive Decorative Film

LIGHTFASTNESS

CE COMPLIANT