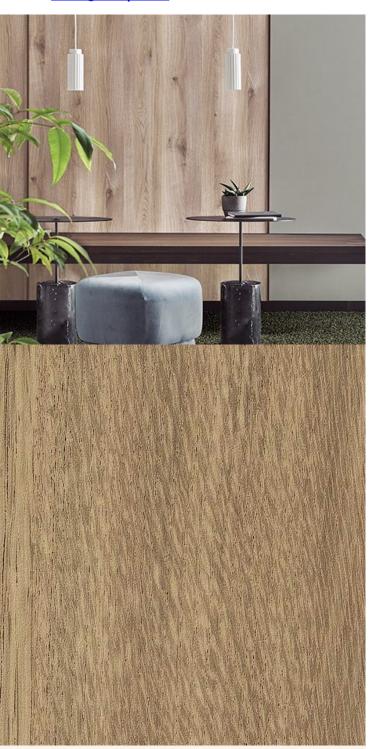

## **TECHNICAL DATA SHEET**

Strataflex - Matt Wood | Oak

• Vertical Repeat: 1250mm • Horizontal Repeat: 695mm Grain Pattern: Straight / Cross Grain

- All Strataflex products contain antimicrobial properties. - This product is a Self-Adhesive Decorative Film. - To view our IMO Certificate, please contact marine@muraspec.com

## **Product Details**

Design: Matt Wood

Colour Description: Oak Width: 122cm Length: 50m

Sold By: By Linear Metre

Construction Type: Self-Adhesive Decorative Film

**CLEANABILITY** 

CE COMPLIANT

LIGHTFASTNESS