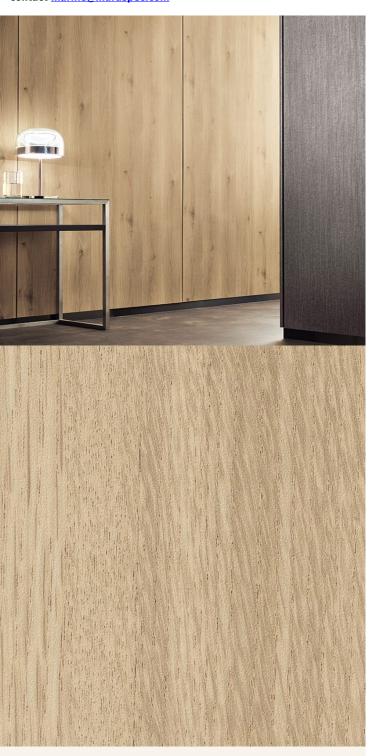

## **TECHNICAL DATA SHEET**

Strataflex - Matt Wood | Oak

• Vertical Repeat: 1250mm • Horizontal Repeat: 695mm Grain Pattern: Straight / Cross Grain

- All Strataflex products contain antimicrobial properties. - This product is a Self-Adhesive Decorative Film. - To view our IMO Certificate, please contact marine@muraspec.com

## **Product Details**

Design: Matt Wood Colour Description: Oak Width: 122cm Length: 50m

Sold By: By Linear Metre

Construction Type: Self-Adhesive Decorative Film

**CLEANABILITY** 

CE COMPLIANT

LIGHTFASTNESS IMO RATED