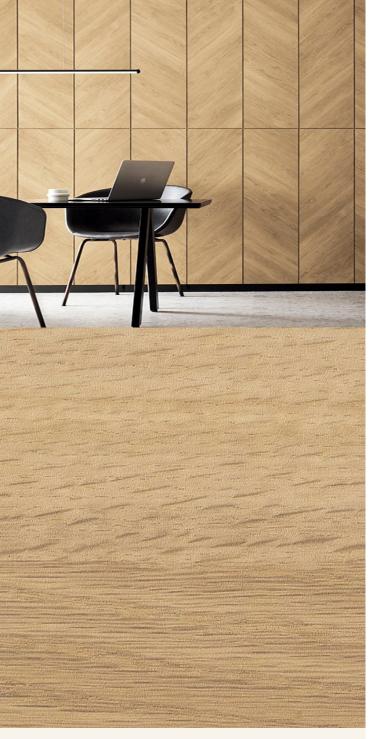

## **TECHNICAL DATA SHEET**

Strataflex - Matt Wood | Oak

- Vertical Repeat: 940mm • Grain Pattern: Straight Grain
- All Strataflex products contain antimicrobial properties. This product is a Self-Adhesive Decorative Film. To view our IMO Certificate, please contact marine@muraspec.com

## **Product Details**

Design: Colour Description: Width: Length: Sold By: Construction Type:

CLEANABILITY

CE COMPLIANT

( F

Matt Wood Oak 122cm 50m By Linear Metre Self-Adhesive Decorative Film

IMO RATED

BV2690

## Random Match

This product is a Self-Adhesive Decorative Film.

AVAILABLE COLOURWAYS IN THIS DESIGN To view the full range of colourways available in this design, please search 'Matt Wood' using the search function tool on the Muraspec website.