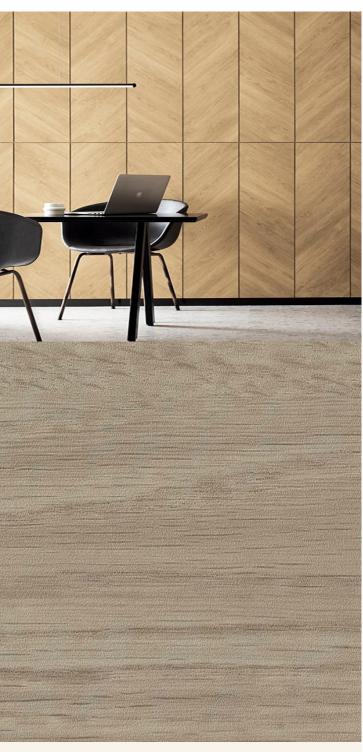

## **TECHNICAL DATA SHEET**

Strataflex - Matt Wood | Oak

• Vertical Repeat: 940mm • Grain Pattern: Straight Grain

- All Strataflex products contain antimicrobial properties. - This product is a Self-Adhesive Decorative Film. - To view our IMO Certificate, please contact marine@muraspec.com

## **Product Details**

Matt Wood Design:

Colour Description: Oak Width: 122cm Length: 50m

Sold By: By Linear Metre

Construction Type: Self-Adhesive Decorative Film

**CLEANABILITY** 

CE COMPLIANT

LIGHTFASTNESS