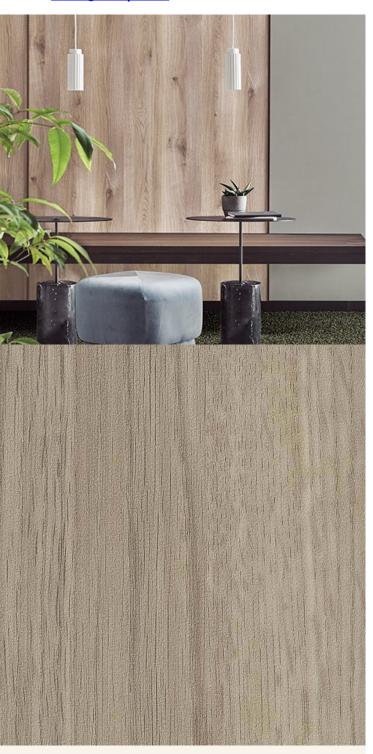

## **TECHNICAL DATA SHEET**

Strataflex - Matt Wood | Oak

• Vertical Repeat: 1250mm • Horizontal Repeat: 940mm Grain Pattern: Straight Grain

- All Strataflex products contain antimicrobial properties. - This product is a Self-Adhesive Decorative Film. - To view our IMO Certificate, please contact marine@muraspec.com

## **Product Details**

Design: Matt Wood

Colour Description: Oak Width: 122cm Length: 50m

Sold By: By Linear Metre

Construction Type: Self-Adhesive Decorative Film

**CLEANABILITY** 

CE COMPLIANT

IMO RATED