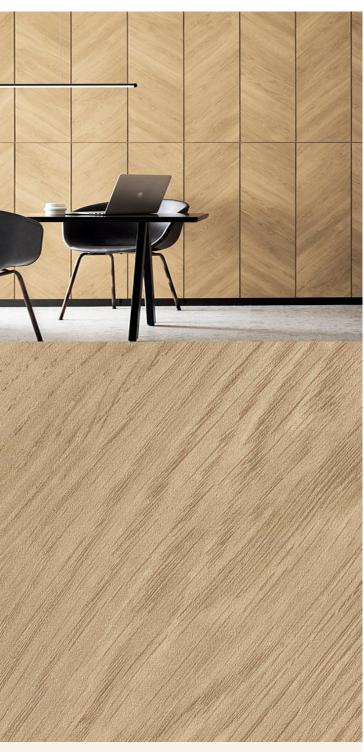

## **TECHNICAL DATA SHEET**

Strataflex - Matt Wood | Oak

Vertical Repeat: 1244mmGrain Pattern: Cross Grain

- All Strataflex products contain antimicrobial properties. - This product is a Self-Adhesive Decorative Film. - To view our IMO Certificate, please contact <a href="mailto:marine@muraspec.com">marine@muraspec.com</a>

## **Product Details**

Design: Matt Wood

Colour Description: Oak
Width: 122cm
Length: 50m

Sold By: By Linear Metre

Construction Type: Self-Adhesive Decorative Film

**CLEANABILITY** 

CE COMPLIANT

IMO RATED

## Hanging Information

Pattern Repeat: Random Match

Recommended Adhesive: This product is a Self-Adhesive

Decorative Film.