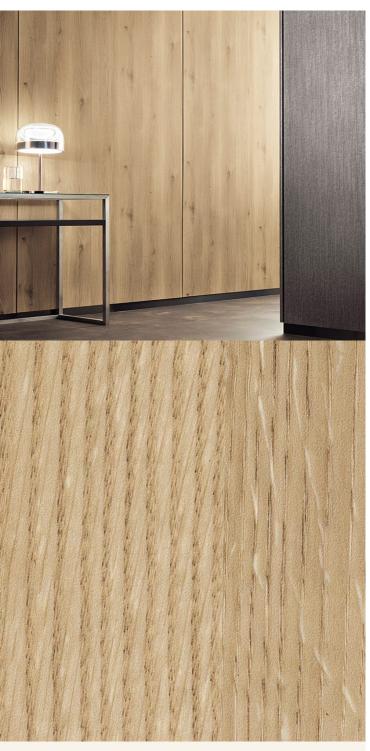

## **TECHNICAL DATA SHEET**

Strataflex - Matt Wood | Oak

Vertical Repeat: 950mm
 Horizontal Repeat: 675mm
 Grain Pattern: Cross Grain

- All Strataflex products contain antimicrobial properties. - This product is a Self-Adhesive Decorative Film. - To view our IMO Certificate, please contact <a href="mailto:marine@muraspec.com">marine@muraspec.com</a>

## **Product Details**

Design: Matt Wood
Colour Description: Oak
Width: 122cm
Length: 50m

Sold By: By Linear Metre

Construction Type: Self-Adhesive Decorative Film

CLEANABILITY

IMO RATED

Washable

ble