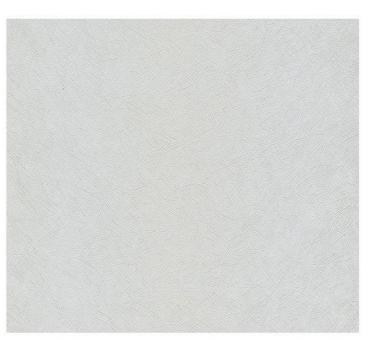

## **Product Details**

| Design:             | Swirled Fibres                                                                                                           |
|---------------------|--------------------------------------------------------------------------------------------------------------------------|
| SKU:                | P4856                                                                                                                    |
| Colour Description: | Grey                                                                                                                     |
| Width:              | 130 cm                                                                                                                   |
| Length:             | 50 m                                                                                                                     |
| Sold By:            | Per linear metre                                                                                                         |
| Construction Type:  | Paper backed Vinyl                                                                                                       |
| Backer:             | Paper                                                                                                                    |
| Weight:             | 270gsm                                                                                                                   |
| Fire rating:        | Euro Class B-s2,d0 Other Fire<br>Certifications available include Russian<br>GOST, Australian AS 5637.1, Chinese<br>8624 |