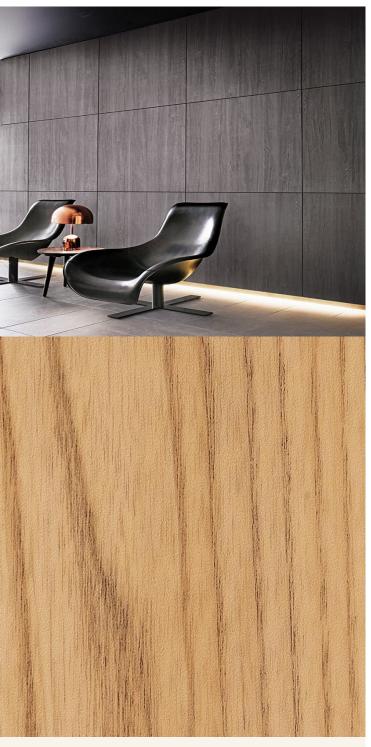

## **Product Details**

Design: Matt Wood

Colour Description: Ash
Width: 122cm
Length: 50m

Sold By: By Linear Metre

Construction Type: Self-Adhesive Decorative Film

CLEANABILITY

CE COMPLIANT

LIGHTFASTNESS

## Hanging Information

Pattern Repeat: Half Drop

Recommended Adhesive: This product is a Self-Adhesive

Decorative Film.

To view the full range of colourways available in this design, please search 'Matt Wood' using the search function tool on the Muraspec website.