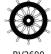

## **Product Details**

Design: Matt Wood

Colour Description: Ash
Width: 122cm
Length: 50m

Sold By: By Linear Metre

Construction Type: Self-Adhesive Decorative Film

CLEANABILITY

CE COMPLIANT

LIGHTFASTNESS

## Hanging Information

Pattern Repeat: Half Drop

Recommended Adhesive: This product is a Self-Adhesive

Decorative Film.

To view the full range of colourways available in this design, please search 'Matt Wood' using the search function tool on the Muraspec website.