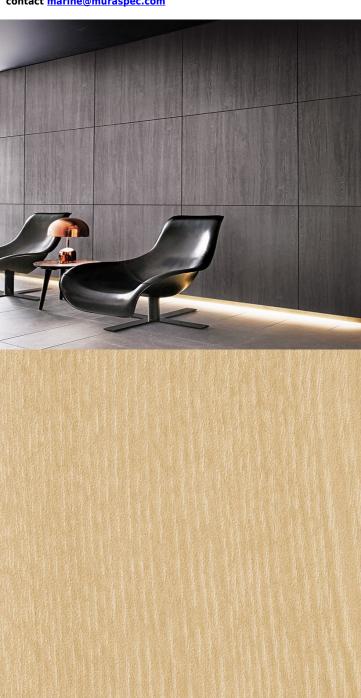

## **TECHNICAL DATA SHEET**

Strataflex - Matt Wood | Ash

• Vertical Repeat: 1240mm • Horizontal Repeat: 918mm Grain Pattern: Straight / Cross Grain

- All Strataflex products contain antimicrobial properties. - This product is a Self-Adhesive Decorative Film. - To view our IMO Certificate, please

contact marine@muraspec.com

**Product Details** 

Design: Matt Wood

Colour Description: Δsh Width: 122cm Length: 50m

Sold By: By Linear Metre

Construction Type: Self-Adhesive Decorative Film

**CLEANABILITY** 