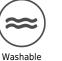

## **TECHNICAL DATA SHEET**

Strataflex - Matt Wood | Ash

• Vertical Repeat: 1240mm • Horizontal Repeat: 918mm Grain Pattern: Straight / Cross Grain

- All Strataflex products contain antimicrobial properties. - This product is a Self-Adhesive Decorative Film. - To view our IMO Certificate, please

contact marine@muraspec.com

**Product Details** 

Design: Matt Wood

Colour Description: Δsh Width: 122cm Length: 50m

Sold By: By Linear Metre

Construction Type: Self-Adhesive Decorative Film

**CLEANABILITY** 