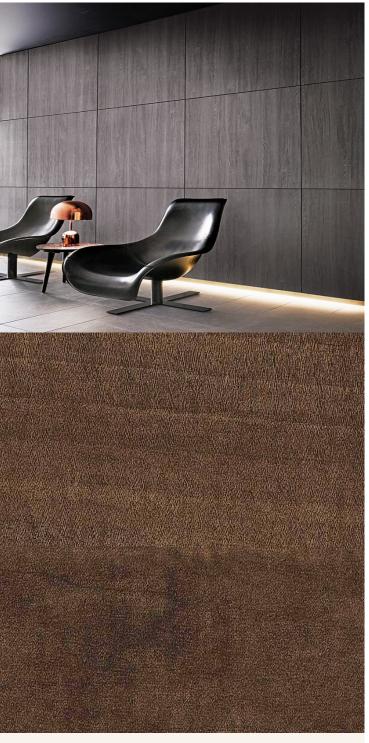

## **Product Details**

Design: Matt Wood
Colour Description: Walnut
Width: 122cm
Length: 50m

Sold By: By Linear Metre

Construction Type: Self-Adhesive Decorative Film

**CLEANABILITY** 

CE COMPLIANT

LIGHTFASTNESS