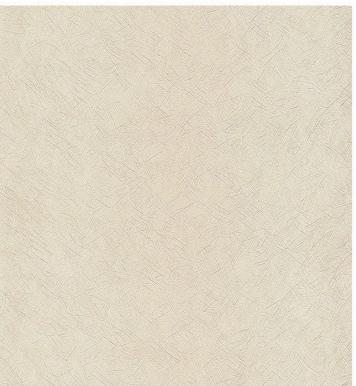

## **Product Details**

| Design:             | Swirled Fibres                                                                                                           |
|---------------------|--------------------------------------------------------------------------------------------------------------------------|
| SKU:                | P4855                                                                                                                    |
| Colour Description: | Cream                                                                                                                    |
| Width:              | 130 cm                                                                                                                   |
| Length:             | 50 m                                                                                                                     |
| Sold By:            | Per linear metre                                                                                                         |
| Construction Type:  | Paper backed Vinyl                                                                                                       |
| Backer:             | Paper                                                                                                                    |
| Weight:             | 270gsm                                                                                                                   |
| Fire rating:        | Euro Class B-s2,d0 Other Fire<br>Certifications available include Russian<br>GOST, Australian AS 5637.1, Chinese<br>8624 |