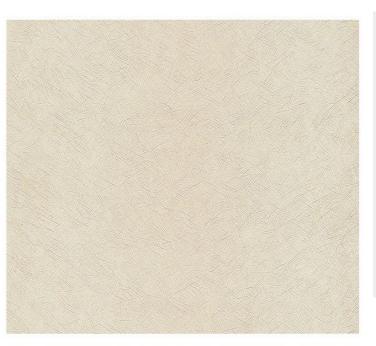

## **Product Details**

| Design:             | Swirled Fibres                                                                                                           |
|---------------------|--------------------------------------------------------------------------------------------------------------------------|
| SKU:                | P4855                                                                                                                    |
| Colour Description: | Cream                                                                                                                    |
| Width:              | 130 cm                                                                                                                   |
| Length:             | 50 m                                                                                                                     |
| Sold By:            | Per linear metre                                                                                                         |
| Construction Type:  | Paper backed Vinyl                                                                                                       |
| Backer:             | Paper                                                                                                                    |
| Weight:             | 270gsm                                                                                                                   |
| Fire rating:        | Euro Class B-s2,d0 Other Fire<br>Certifications available include Russian<br>GOST, Australian AS 5637.1, Chinese<br>8624 |