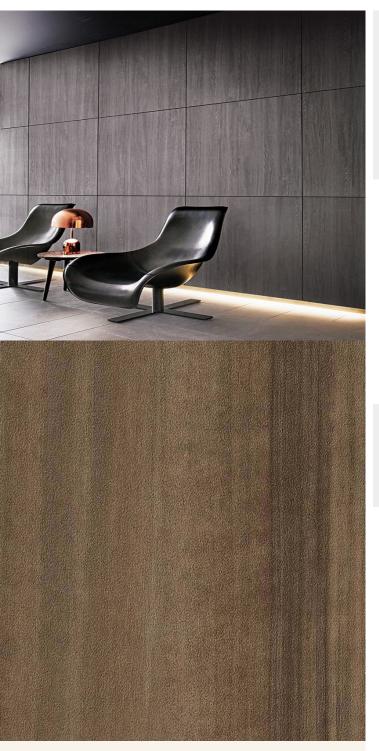

## Product Details

Design: Colour Description: Width: Length: Sold By: Construction Type:

CLEANABILITY

CE COMPLIANT

F

Matt Wood Walnut 122cm 50m By Linear Metre Self-Adhesive Decorative Film

IMO RATED

LIGHTFASTNESS