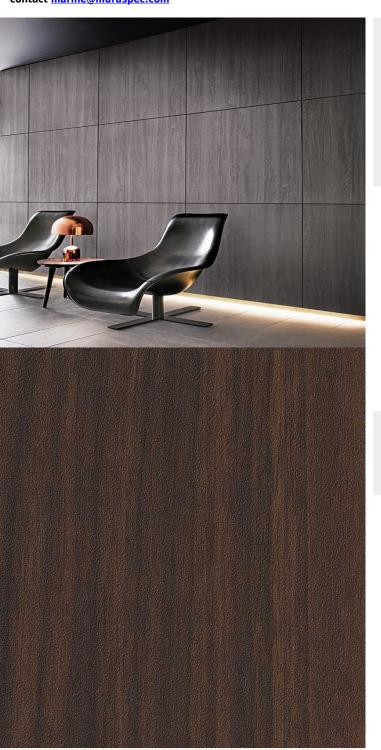

## Design:

**Product Details** 

Matt Wood Walnut Colour Description: Width: 122cm Length: 50m

Sold By: By Linear Metre

Construction Type: Self-Adhesive Decorative Film

**CLEANABILITY** 

CE COMPLIANT

LIGHTFASTNESS