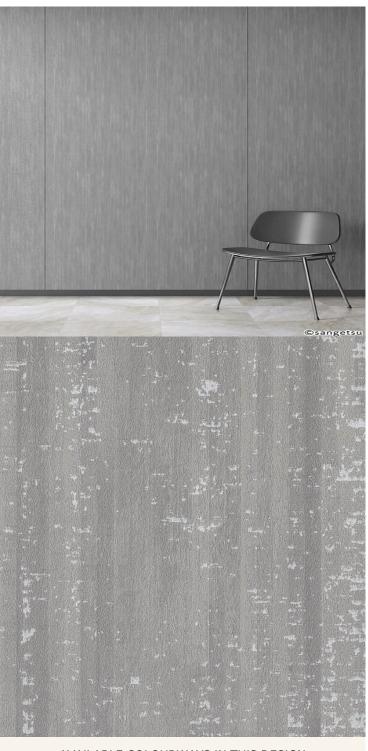

## **TECHNICAL DATA SHEET**

Strataflex - Abstract Effects - Ripple

• Vertical Repeat: 750mm • Horizontal Repeat: 610mm

- All Strataflex products contain antimicrobial properties. - This product is a Self-Adhesive Decorative Film. - To view our IMO Certificate, please contact marine@muraspec.com

## **Product Details**

**Abstract Effects** Design:

Colour Description: Ripple Width: 122cm Length: 50m

Sold By: By Linear Metre

Construction Type: Self-Adhesive Decorative Film

**CLEANABILITY** 

CE COMPLIANT

## Hanging Information

Pattern Repeat: Half Drop

This product is a Self-Adhesive Recommended Adhesive:

Decorative Film.

To view the full range of colourways available in this design, please search 'Abstract Effects' using the search function tool on the Muraspec website.