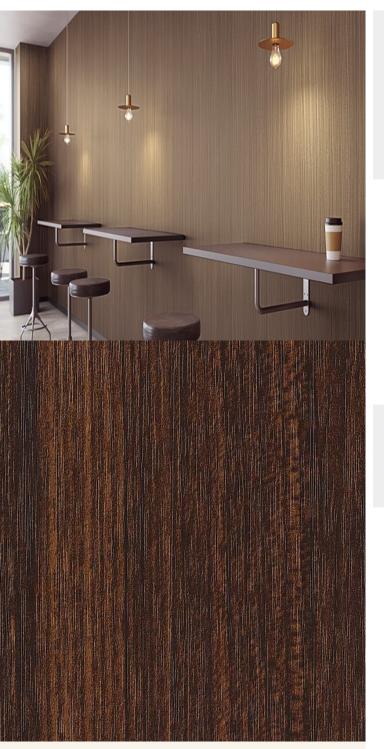

## **TECHNICAL DATA SHEET**

Strataflex - Standard Wood | Teak

- Vertical Repeat: 1000mm
- Horizontal Repeat: 600mm
- Grain Pattern: Straight Grain •

- All Strataflex products contain antimicrobial properties. - This product is a Self-Adhesive Decorative Film. - To view our IMO Certificate, please contact marine@muraspec.com

## **Product Details**

Design: Colour Description: Width: Length: Sold By: Construction Type:

CLEANABILITY

Washable

CE COMPLIANT

F

Standard Wood Teak 122cm 50m By Linear Metre Self-Adhesive Decorative Film

IMO RATED