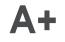

## **TECHNICAL DATA SHEET**

Strataflex - Standard Wood | Teak

- Vertical Repeat: 1000mm
- Horizontal Repeat: 600mm
- Grain Pattern: Straight Grain •

- All Strataflex products contain antimicrobial properties. - This product is a Self-Adhesive Decorative Film. - To view our IMO Certificate, please contact marine@muraspec.com

## **Product Details**

Design: Colour Description: Width: Length: Sold By: Construction Type:

CLEANABILITY

Washable

CE COMPLIANT

F

Standard Wood Teak 122cm 50m By Linear Metre Self-Adhesive Decorative Film

IMO RATED