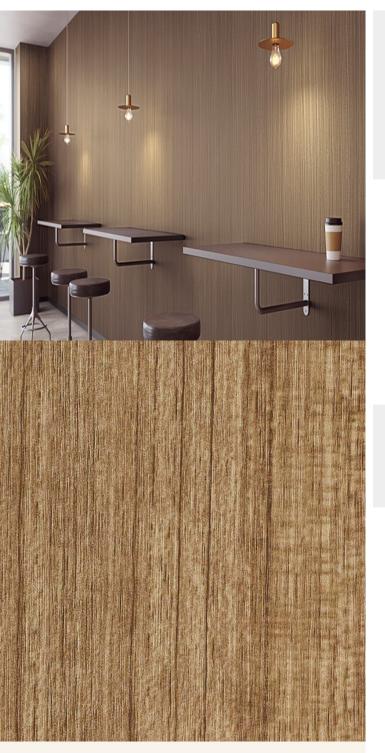

## **TECHNICAL DATA SHEET**

Strataflex - Standard Wood | Teak

- Vertical Repeat: 1000mm
- Horizontal Repeat: 600mm
- Grain Pattern: Straight Grain

- All Strataflex products contain antimicrobial properties. - This product is a Self-Adhesive Decorative Film. - To view our IMO Certificate, please contact <u>marine@muraspec.com</u>

## **Product Details**

Design: Colour Description: Width: Length: Sold By: Construction Type:

CLEANABILITY

Standard Wood Teak 122cm 50m By Linear Metre Self-Adhesive Decorative Film

LIGHTFASTNESS

CE COMPLIANT