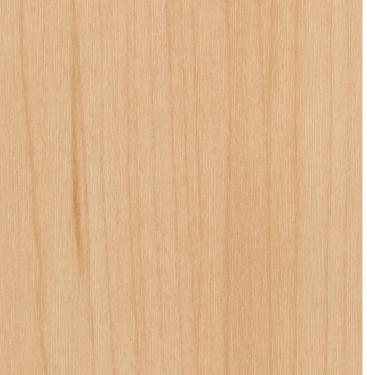

## **TECHNICAL DATA SHEET**

Strataflex - Standard Wood | Maple

- Vertical Repeat: 1100mm
- Horizontal Repeat: 600mm
- Grain Pattern: Cross Grain •

- All Strataflex products contain antimicrobial properties. - This product is a Self-Adhesive Decorative Film. - To view our IMO Certificate, please contact marine@muraspec.com

## **Product Details**

Design: Colour Description: Width: Length: Sold By: Construction Type:

Standard Wood Maple 122cm 50m By Linear Metre Self-Adhesive Decorative Film

Washable

Very good. (6 out of 8 to BSEN20105)