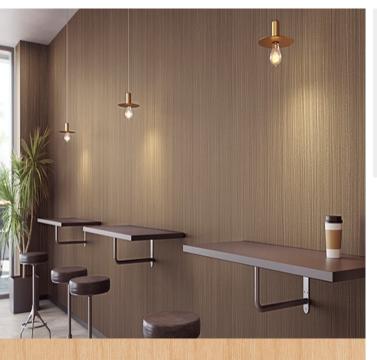

## **TECHNICAL DATA SHEET**

Strataflex - Standard Wood | Maple

- Vertical Repeat: 1100mm
- Horizontal Repeat: 600mm
- Grain Pattern: Cross Grain •

- All Strataflex products contain antimicrobial properties. - This product is a Self-Adhesive Decorative Film. - To view our IMO Certificate, please contact marine@muraspec.com

## **Product Details**

Design: Colour Description: Width: Length: Sold By: Construction Type:

Standard Wood Maple 122cm 50m By Linear Metre Self-Adhesive Decorative Film

Washable

Very good. (6 out of 8 to BSEN20105)