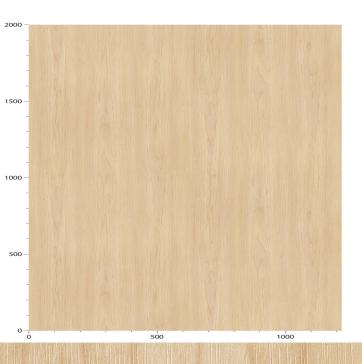

## **TECHNICAL DATA SHEET**

Strataflex - Standard Wood | Maple

Vertical Repeat: 1100mm
 Horizontal Repeat: 600mm
 Grain Pattern: Cross Grain

- All Strataflex products contain antimicrobial properties. - This product is a Self-Adhesive Decorative Film. - To view our IMO Certificate, please contact <a href="mailto:marine@muraspec.com">marine@muraspec.com</a>

## **Product Details**

Design: Standard Wood

Colour Description: Maple
Width: 122cm
Length: 50m

Sold By: By Linear Metre

Construction Type: Self-Adhesive Decorative Film

CLEANABILITY

CE COMPLIANT

IMO RATED

## Hanging Information

Pattern Repeat: Half Drop

Recommended Adhesive: This product is a Self-Adhesive

Decorative Film.