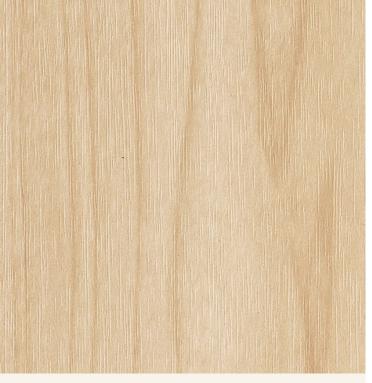

## **TECHNICAL DATA SHEET**

Strataflex - Standard Wood | Maple

Vertical Repeat: 1100mm
 Horizontal Repeat: 600mm
 Grain Pattern: Cross Grain

- All Strataflex products contain antimicrobial properties. - This product is a Self-Adhesive Decorative Film. - To view our IMO Certificate, please contact <a href="mailto:marine@muraspec.com">marine@muraspec.com</a>

## **Product Details**

Design: Standard Wood

Colour Description: Maple
Width: 122cm
Length: 50m

Sold By: By Linear Metre

Construction Type: Self-Adhesive Decorative Film

CLEANABILITY

CE COMPLIANT

IMO RATED