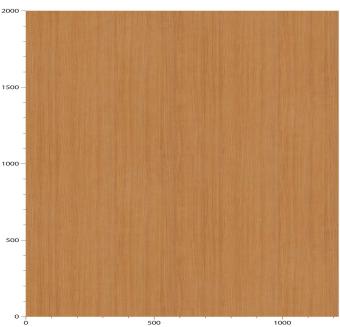

## **TECHNICAL DATA SHEET**

Strataflex - Standard Wood | Cherry

• Vertical Repeat: 1000mm • Horizontal Repeat: 638mm Grain Pattern: Straight Grain

- All Strataflex products contain antimicrobial properties. - This product is a Self-Adhesive Decorative Film. - To view our IMO Certificate, please contact marine@muraspec.com

## **Product Details**

Design: Standard Wood

Colour Description: Cherry Width: 122cm Length: 50m

Sold By: By Linear Metre

Construction Type: Self-Adhesive Decorative Film

**CLEANABILITY** 

CE COMPLIANT

IMO RATED