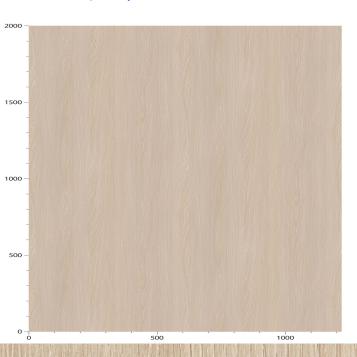

## **TECHNICAL DATA SHEET**

Strataflex - Standard Wood | Ash

• Vertical Repeat: 1100mm • Horizontal Repeat: 600mm Grain Pattern: Straight / Cross Grain

- All Strataflex products contain antimicrobial properties. - This product is a Self-Adhesive Decorative Film. - To view our IMO Certificate, please contact marine@muraspec.com

## **Product Details**

Design: Standard Wood

Colour Description: Δsh Width: 122cm Length: 50m

Sold By: By Linear Metre

Construction Type: Self-Adhesive Decorative Film

**CLEANABILITY** 

CE COMPLIANT

IMO RATED