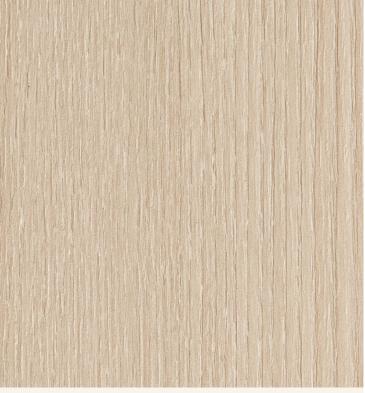

## **TECHNICAL DATA SHEET**

Strataflex - Standard Wood | Ash

• Vertical Repeat: 1100mm • Horizontal Repeat: 600mm Grain Pattern: Straight / Cross Grain

- All Strataflex products contain antimicrobial properties. - This product is a Self-Adhesive Decorative Film. - To view our IMO Certificate, please contact marine@muraspec.com

## **Product Details**

Design: Standard Wood

Colour Description: Δsh Width: 122cm Length: 50m

Sold By: By Linear Metre

Construction Type: Self-Adhesive Decorative Film

**CLEANABILITY** 

CE COMPLIANT

IMO RATED