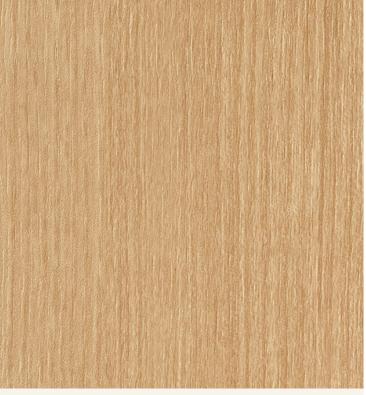

## **TECHNICAL DATA SHEET**

Strataflex - Standard Wood | Ash

• Vertical Repeat: 1000mm • Horizontal Repeat: 565mm Grain Pattern: Straight Grain

- All Strataflex products contain antimicrobial properties. - This product is a Self-Adhesive Decorative Film. - To view our IMO Certificate, please contact marine@muraspec.com

## **Product Details**

Design: Standard Wood

Colour Description: Δsh Width: 122cm Length: 50m

Sold By: By Linear Metre

Construction Type: Self-Adhesive Decorative Film

**CLEANABILITY** 

CE COMPLIANT

IMO RATED