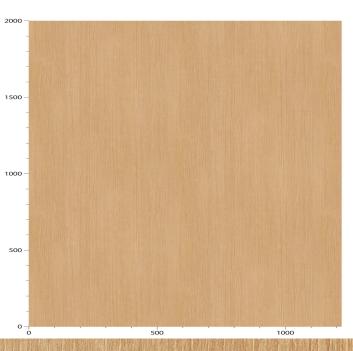

## **TECHNICAL DATA SHEET**

Strataflex - Standard Wood | Ash

• Vertical Repeat: 1000mm • Horizontal Repeat: 565mm Grain Pattern: Straight Grain

- All Strataflex products contain antimicrobial properties. - This product is a Self-Adhesive Decorative Film. - To view our IMO Certificate, please contact marine@muraspec.com

## **Product Details**

Design: Standard Wood

Colour Description: Δsh Width: 122cm Length: 50m

Sold By: By Linear Metre

Construction Type: Self-Adhesive Decorative Film

**CLEANABILITY** 

CE COMPLIANT

IMO RATED