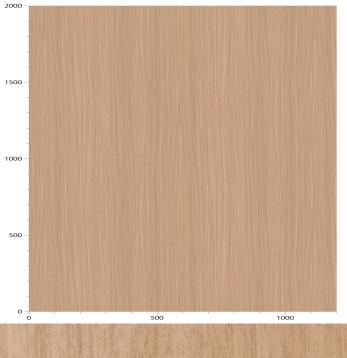

## **TECHNICAL DATA SHEET**

Strataflex - Standard Wood | Walnut

- Vertical Repeat: 1250mm
- Horizontal Repeat: 526mm
- Grain Pattern: Straight Grain •

- All Strataflex products contain antimicrobial properties. - This product is a Self-Adhesive Decorative Film. - To view our IMO Certificate, please contact marine@muraspec.com

Design: Colour Description: Width: Length: Sold By: Construction Type:

Standard Wood Walnut 122cm 50m By Linear Metre Self-Adhesive Decorative Film

CLEANABILITY

CE COMPLIANT

Very good. (6 out of 8 to BSEN20105)