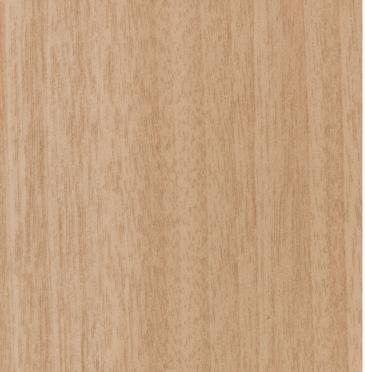

## **TECHNICAL DATA SHEET**

Strataflex - Standard Wood | Walnut

- Vertical Repeat: 1250mm
- Horizontal Repeat: 526mm
- Grain Pattern: Straight Grain •

- All Strataflex products contain antimicrobial properties. - This product is a Self-Adhesive Decorative Film. - To view our IMO Certificate, please contact marine@muraspec.com

Design: Colour Description: Width: Length: Sold By: Construction Type:

Standard Wood Walnut 122cm 50m By Linear Metre Self-Adhesive Decorative Film

CLEANABILITY

CE COMPLIANT

Very good. (6 out of 8 to BSEN20105)