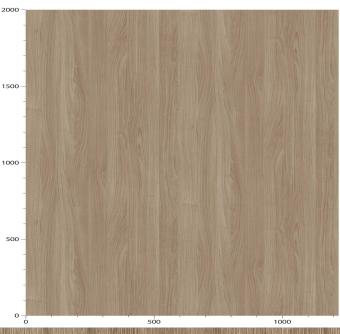

## **TECHNICAL DATA SHEET**

Strataflex - Standard Wood | Walnut

• Vertical Repeat: 1250mm • Horizontal Repeat: 610mm **Grain Pattern:** Straight/Cross Grain

- All Strataflex products contain antimicrobial properties. - This product is a Self-Adhesive Decorative Film. - To view our IMO Certificate, please

contact marine@muraspec.com

Design: Standard Wood

Colour Description: Walnut Width: 122cm Length: 50m

Sold By: By Linear Metre

Construction Type: Self-Adhesive Decorative Film

**CLEANABILITY** 

CE COMPLIANT