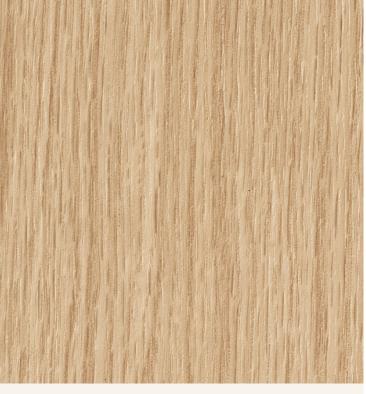

## **TECHNICAL DATA SHEET**

Strataflex - Standard Wood | Oak

Vertical Repeat: 930mm
Horizontal Repeat: 400mm
Grain Pattern: Straight/Cross Grain

- All Strataflex products contain antimicrobial properties. - This product is a Self-Adhesive Decorative Film. - To view our IMO Certificate, please contact <a href="mailto:marine@muraspec.com">marine@muraspec.com</a>

**Product Details** 

Design: Standard Wood

Colour Description: Oak
Width: 122cm
Length: 50m

Sold By: By Linear Metre

Construction Type: Self-Adhesive Decorative Film

CLEANABILITY

CE COMPLIANT

LIGHTFASTNESS