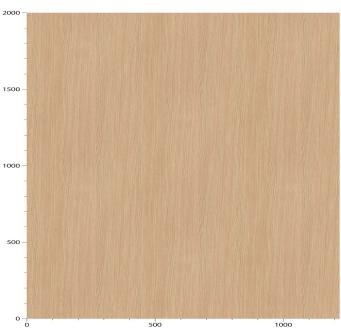

## **TECHNICAL DATA SHEET**

Strataflex - Standard Wood | Oak

Vertical Repeat: 930mm
Horizontal Repeat: 400mm
Grain Pattern: Straight/Cross Grain

- All Strataflex products contain antimicrobial properties. - This product is a Self-Adhesive Decorative Film. - To view our IMO Certificate, please contact <a href="mailto:marine@muraspec.com">marine@muraspec.com</a>

**Product Details** 

Design: Standard Wood

Colour Description: Oak
Width: 122cm
Length: 50m

Sold By: By Linear Metre

Construction Type: Self-Adhesive Decorative Film

CLEANABILITY

CE COMPLIANT

LIGHTFASTNESS