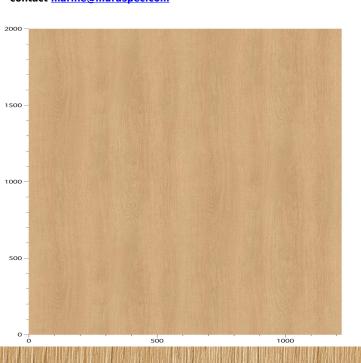

## **TECHNICAL DATA SHEET**

Strataflex - Standard Wood | Oak

Vertical Repeat: 1250mm
 Horizontal Repeat: 600mm
 Grain Pattern: Cross Grain

- All Strataflex products contain antimicrobial properties. - This product is a Self-Adhesive Decorative Film. - To view our IMO Certificate, please contact <a href="mailto:marine@muraspec.com">marine@muraspec.com</a>

**Product Details** 

Design: Standard Wood

Colour Description: Oak
Width: 122cm
Length: 50m

Sold By: By Linear Metre

Construction Type: Self-Adhesive Decorative Film

CLEANABILITY

CE COMPLIANT

IMO RATED