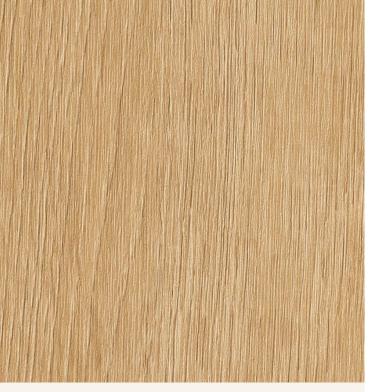

## **TECHNICAL DATA SHEET**

Strataflex - Standard Wood | Oak

Vertical Repeat: 1250mm
 Horizontal Repeat: 600mm
 Grain Pattern: Cross Grain

- All Strataflex products contain antimicrobial properties. - This product is a Self-Adhesive Decorative Film. - To view our IMO Certificate, please contact <a href="mailto:marine@muraspec.com">marine@muraspec.com</a>