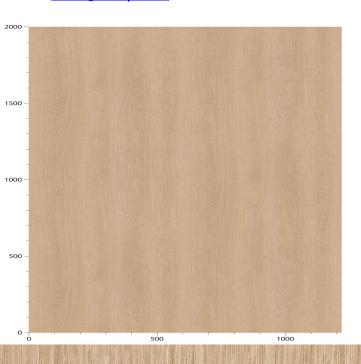

## **TECHNICAL DATA SHEET**

Strataflex - Standard Wood | Oak

Vertical Repeat: 1250mm
 Horizontal Repeat: 600mm
 Grain Pattern: Cross Grain

- All Strataflex products contain antimicrobial properties. - This product is a Self-Adhesive Decorative Film. - To view our IMO Certificate, please contact <a href="mailto:marine@muraspec.com">marine@muraspec.com</a>

## Product Details Design:

Design: Standard Wood

Colour Description: Oak
Width: 122cm
Length: 50m

Sold By: By Linear Metre

Construction Type: Self-Adhesive Decorative Film

CLEANABILITY

CE COMPLIANT

IMO RATED