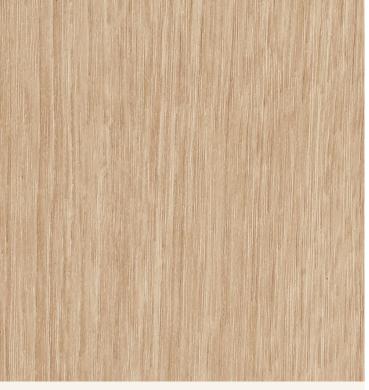

## **TECHNICAL DATA SHEET**

Strataflex - Standard Wood | Oak

Vertical Repeat: 1250mm
 Horizontal Repeat: 600mm
 Grain Pattern: Cross Grain

- All Strataflex products contain antimicrobial properties. - This product is a Self-Adhesive Decorative Film. - To view our IMO Certificate, please contact <a href="mailto:marine@muraspec.com">marine@muraspec.com</a>

## Product Details Design:

Design: Standard Wood

Colour Description: Oak
Width: 122cm
Length: 50m

Sold By: By Linear Metre

Construction Type: Self-Adhesive Decorative Film

CLEANABILITY

CE COMPLIANT

IMO RATED