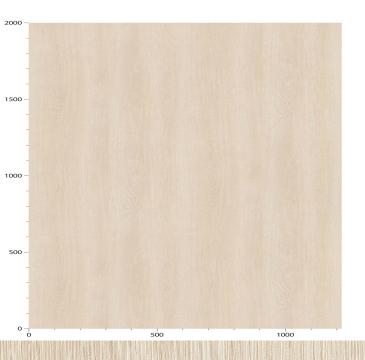

## **TECHNICAL DATA SHEET**

Strataflex - Standard Wood | Oak

Vertical Repeat: 1250mm
 Horizontal Repeat: 600mm
 Grain Pattern: Cross Grain

- All Strataflex products contain antimicrobial properties. - This product is a Self-Adhesive Decorative Film. - To view our IMO Certificate, please contact <a href="mailto:marine@muraspec.com">marine@muraspec.com</a>

## **Product Details**

Design: Standard Wood

Colour Description: Oak
Width: 122cm
Length: 50m

Sold By: By Linear Metre

Construction Type: Self-Adhesive Decorative Film

CLEANABILITY

CE COMPLIANT

IMO RATED