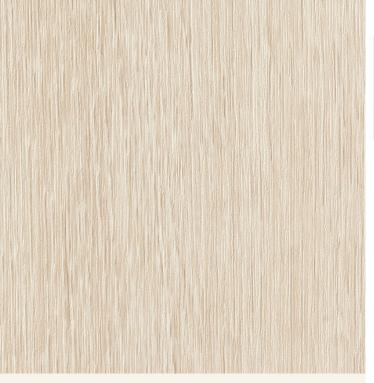

## **TECHNICAL DATA SHEET**

Strataflex - Standard Wood | Oak

Vertical Repeat: 1250mm
 Horizontal Repeat: 600mm
 Grain Pattern: Cross Grain

- All Strataflex products contain antimicrobial properties. - This product is a Self-Adhesive Decorative Film. - To view our IMO Certificate, please contact <a href="mailto:marine@muraspec.com">marine@muraspec.com</a>

## **Product Details**

Design: Standard Wood

Colour Description: Oak
Width: 122cm
Length: 50m

Sold By: By Linear Metre

Construction Type: Self-Adhesive Decorative Film

CLEANABILITY

CE COMPLIANT

IMO RATED