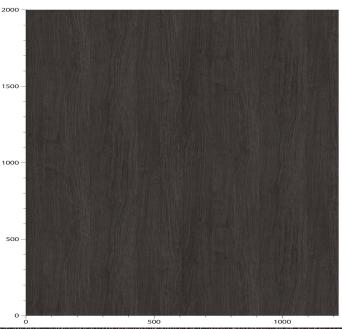

## **TECHNICAL DATA SHEET**

Strataflex - Standard Wood | Oak

• Vertical Repeat: 1100mm • Horizontal Repeat: 660mm Grain Pattern: Straight/Cross Grain

- All Strataflex products contain antimicrobial properties. - This product is a Self-Adhesive Decorative Film. - To view our IMO Certificate, please contact marine@muraspec.com

## **Product Details**

Design: Standard Wood

Colour Description: Oak Width: 122cm Length: 50m

Sold By: By Linear Metre

Construction Type: Self-Adhesive Decorative Film

**CLEANABILITY** 

CE COMPLIANT

LIGHTFASTNESS