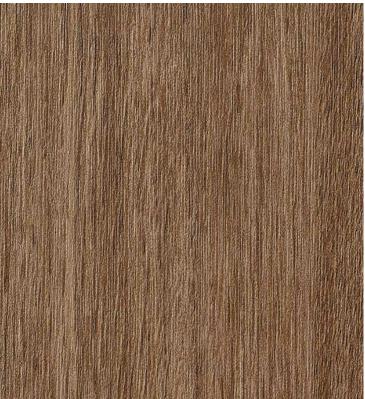

### Strataflex - Standard Wood | Oak

Vertical Repeat: 1100mm
 Horizontal Repeat: 660mm

• Half Drop: 1/2 Step

• Grain Pattern: Straight/Cross Grain

- All Strataflex products contain antimicrobial properties. - This product is a Self-Adhesive Decorative Film. - To view our IMO Certificate, please contact <a href="mailto:marine@muraspec.com">marine@muraspec.com</a>

### **Product Details**

Design: Standard Wood

Colour Description: Oak
Width: 122cm
Length: 50m

Construction Type: Self-Adhesive Decorative Film

CE COMPLIANT IMO RATED LIGHTFASTNESS VOC RATED

 $\epsilon$ 

2690 Good. (5 out of 8 to BSEN20105)