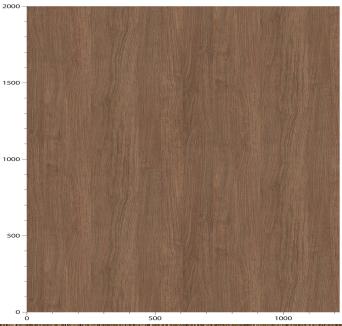

### Strataflex - Standard Wood | Oak

Vertical Repeat: 1100mm
 Horizontal Repeat: 660mm

• Half Drop: 1/2 Step

• Grain Pattern: Straight/Cross Grain

- All Strataflex products contain antimicrobial properties. - This product is a Self-Adhesive Decorative Film. - To view our IMO Certificate, please contact <a href="mailto:marine@muraspec.com">marine@muraspec.com</a>

### **Product Details**

Design: Standard Wood

Colour Description: Oak
Width: 122cm
Length: 50m

Construction Type: Self-Adhesive Decorative Film

CE COMPLIANT IMO RATED LIGHTFASTNESS VOC RATED

 $\epsilon$ 

2690 Good. (5 out of 8 to BSEN20105)