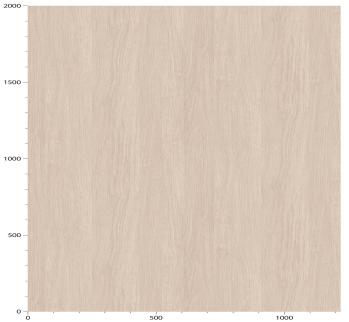

## **TECHNICAL DATA SHEET**

Strataflex - Standard Wood | Oak

- Vertical Repeat: 1100mm
- Horizontal Repeat: 660mm
- Grain Pattern: Straight/Cross Grain •

- All Strataflex products contain antimicrobial properties. - This product is a Self-Adhesive Decorative Film. - To view our IMO Certificate, please contact marine@muraspec.com

## **Product Details**

Design: Colour Description: Width: Length: Sold By: Construction Type:

Standard Wood Oak 122cm 50m By Linear Metre Self-Adhesive Decorative Film

Washable

CLEANABILITY

CE COMPLIANT

F

LIGHTFASTNESS