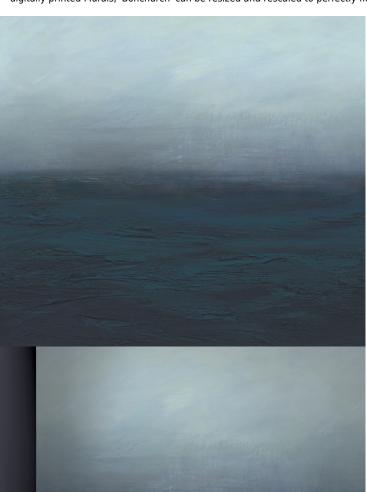

## **TECHNICAL DATA SHEET**

BONCHURCH - Elevate your surroundings with the allure of the sea. Our new 'Bonchurch' Seascape mural wallcovering tells the tale of a tranquil coastal haven, capturing the essence of the sea in every brushstroke. Derived from an original canvas painting, created by our design manager, this wallcovering encapsulates the magic of the ocean's embrace. Each wave, each ripple, and each hue has been meticulously replicated, ensuring that the beauty of the original artwork is not only maintained but celebrated on a grander scale. Imagine gazing upon your walls and being transported to the shores of Bonchurch, where the salty breeze and natural serenity are an invitation to immerse yourself in the beauty of coastal life. Whether adorning a dining room wall, a contemporary living space, or a hotel seeking a touch of tranquillity, this design brings an air of sophistication and natural beauty to any room. It is not just a wallcovering; it's a portal to a world of calm and wonder. (Just like our other digitally printed Murals, 'Bonchurch' can be resized and rescaled to perfectly fit your project requirements).