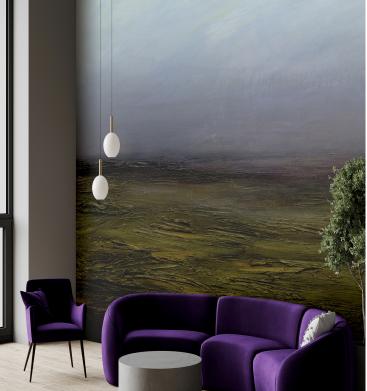

## **TECHNICAL DATA SHEET**

**Scenics** 

BONCHURCH - Elevate your surroundings with the allure of the sea. Our new 'Bonchurch' Seascape mural wallcovering tells the tale of a tranquil coastal haven, capturing the essence of the sea in every brushstroke. Derived from an original canvas painting, created by our design manager, this wallcovering encapsulates the magic of the ocean's embrace. Each wave, each ripple, and each hue has been meticulously replicated, ensuring that the beauty of the original artwork is not only maintained but celebrated on a grander scale. Imagine gazing upon your walls and being transported to the shores of Bonchurch, where the salty breeze and natural serenity are an invitation to immerse yourself in the beauty of coastal life. Whether adorning a dining room wall, a contemporary living space, or a hotel seeking a touch of tranquillity, this design brings an air of sophistication and natural beauty to any room. It is not just a wallcovering; it's a portal to a world of calm and wonder. (Just like our other digitally printed Murals, 'Bonchurch' can be resized and rescaled to perfectly fit your project requirements).