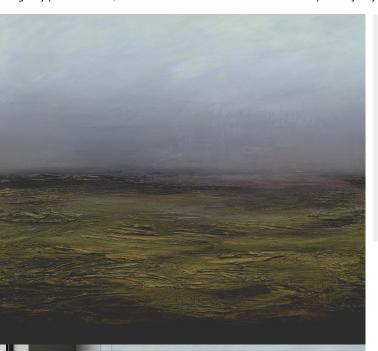

## **TECHNICAL DATA SHEET**

**Scenics** 

BONCHURCH - Elevate your surroundings with the allure of the sea. Our new 'Bonchurch' Seascape mural wallcovering tells the tale of a tranquil coastal haven, capturing the essence of the sea in every brushstroke. Derived from an original canvas painting, created by our design manager, this wallcovering encapsulates the magic of the ocean's embrace. Each wave, each ripple, and each hue has been meticulously replicated, ensuring that the beauty of the original artwork is not only maintained but celebrated on a grander scale. Imagine gazing upon your walls and being transported to the shores of Bonchurch, where the salty breeze and natural serenity are an invitation to immerse yourself in the beauty of coastal life. Whether adorning a dining room wall, a contemporary living space, or a hotel seeking a touch of tranquillity, this design brings an air of sophistication and natural beauty to any room. It is not just a wallcovering; it's a portal to a world of calm and wonder. (Just like our other digitally printed Murals, 'Bonchurch' can be resized and rescaled to perfectly fit your project requirements).