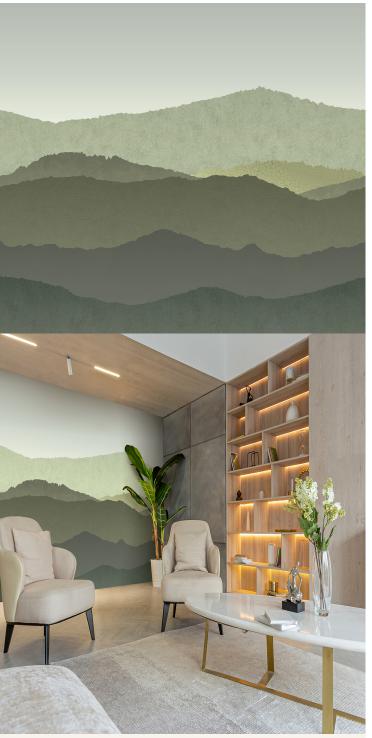

## **TECHNICAL DATA SHEET**

VISTA - Introducing our new breathtaking mural wallcovering 'Vista', where nature's grandeur meets exquisite design. Inspired by the majestic peaks and serene valleys of untouched landscapes, this immersive design transforms any space into a breathtaking panorama of natural wonder. Every layer, colour and contour of the Vista pattern has been carefully created to bring the beauty of the outdoors into your space. As you gaze upon this wallcovering, you'll find yourself transported to a world of tranquil exploration. The layers of printed texture mimic the diverse landscape of mountains and hills, from the smooth slopes to the weathered crags. The interplay of light and shadow creates a dynamic visual depth, transforming your interior into a sanctuary of natural elegance. Whether you're designing a cozy hotel retreat, infusing a bedroom with a touch of adventure or an office space that embraces the allure of nature, our Vista mural wallcovering will become the focal point that sparks conversation and admiration. (Just like our other digitally printed Murals, 'Vista' can be resized and rescaled to perfectly fit your project requirements).

## AVAILABLE COLOURWAYS IN THIS DESIGN

To view the full range of colourways available in this design, please search '<u>Scenics</u>' using the search function tool on the Muraspec website.