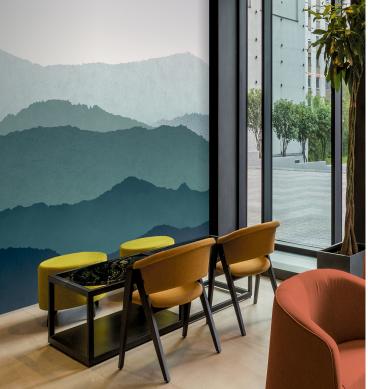

## **TECHNICAL DATA SHEET**

VISTA - Introducing our new breathtaking mural wallcovering 'Vista', where nature's grandeur meets exquisite design. Inspired by the majestic peaks and serene valleys of untouched landscapes, this immersive design transforms any space into a breathtaking panorama of natural wonder. Every layer, colour and contour of the Vista pattern has been carefully created to bring the beauty of the outdoors into your space. As you gaze upon this wallcovering, you'll find yourself transported to a world of tranquil exploration. The layers of printed texture mimic the diverse landscape of mountains and hills, from the smooth slopes to the weathered crags. The interplay of light and shadow creates a dynamic visual depth, transforming your interior into a sanctuary of natural elegance. Whether you're designing a cozy hotel retreat, infusing a bedroom with a touch of adventure or an office space that embraces the allure of nature, our Vista mural wallcovering will become the focal point that sparks conversation and admiration. (Just like our other digitally printed Murals, 'Vista' can be resized and rescaled to perfectly fit your project requirements).