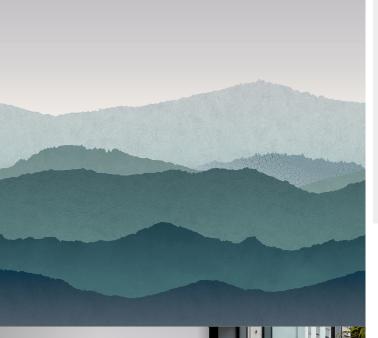

## **TECHNICAL DATA SHEET**

VISTA - Introducing our new breathtaking mural wallcovering 'Vista', where nature's grandeur meets exquisite design. Inspired by the majestic peaks and serene valleys of untouched landscapes, this immersive design transforms any space into a breathtaking panorama of natural wonder. Every layer, colour and contour of the Vista pattern has been carefully created to bring the beauty of the outdoors into your space. As you gaze upon this wallcovering, you'll find yourself transported to a world of tranquil exploration. The layers of printed texture mimic the diverse landscape of mountains and hills, from the smooth slopes to the weathered crags. The interplay of light and shadow creates a dynamic visual depth, transforming your interior into a sanctuary of natural elegance. Whether you're designing a cozy hotel retreat, infusing a bedroom with a touch of adventure or an office space that embraces the allure of nature, our Vista mural wallcovering will become the focal point that sparks conversation and admiration. (Just like our other digitally printed Murals, 'Vista' can be resized and rescaled to perfectly fit your project requirements).

## **Product Details**

| Design:             | Scenics             |
|---------------------|---------------------|
| Colour Description: | Teal                |
| Width:              | 130cm               |
| Length:             | Print to Order      |
| Sold By:            | By the Metre        |
| Construction Type:  | Fabric backed Vinyl |
| Backer:             | Non woven Polyester |
| Weight:             | 350gsm              |
| Fire rating:        | Euro Class B-s2, d0 |